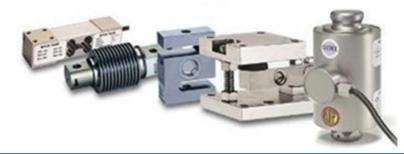

#### **LOADCELLS**

The advanced high-quality loadcells used by us are designed to to meet the most demanding industrial measurement applications. Some of these features are: -

- ✓ Wide range from 450 grams to 80,000 kgs.
- ✓ Low deflection- good for shock and impact loading.
- ✓ Compact size.
- ✓ Excellent linearity and thermal stability.
- ✓ Immunity to side loads and eccentric loading.
- ✓ IP67 and IP68 protection, suitable for wash down applications.
- ✓ Higher sensitivity (up to 3mV/V) allowing better resolutions and ensuring low signal pick up.
- ✓ Standardized output easy site calibration.